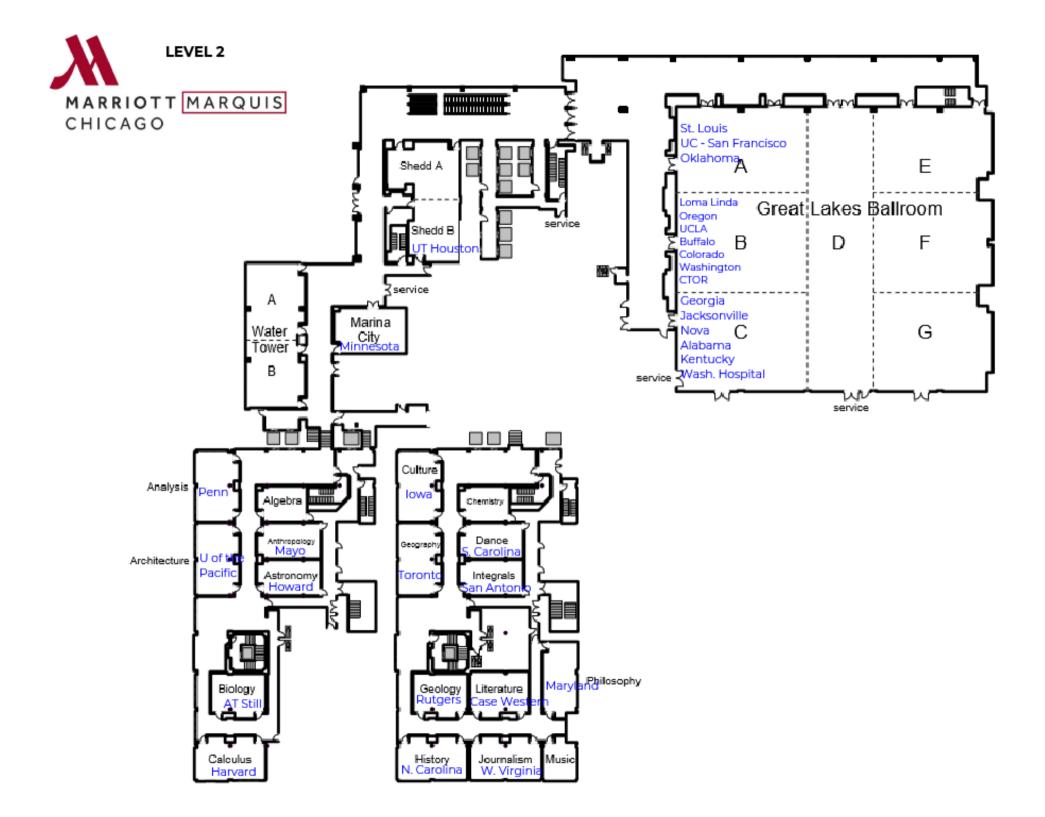

## Alumni Peceptions Saturday, April 22, 2023

6:45pm - 8:45pm

Location = Chicago Marriott Marquis, unless otherwise indicated.

| School / Alumni Group                | Location               | Level / Address       |
|--------------------------------------|------------------------|-----------------------|
| A.T. Still University                | Biology                | 2                     |
| Case Western Reserve University      | Literature             | 2                     |
| Columbia University                  | Weather Mark Tavern    | 1503 S. Michigan Ave. |
| CTOR                                 | Great Lakes B          | 2                     |
| Gaylord Orthodontic Alumni           | Pizano's Pizza & Pasta | 61 E. Madison St.     |
| Georgia School of Orthodontics       | Great Lakes C          | 2                     |
| Harvard                              | Calculus               | 2                     |
| Howard University                    | Astronomy              | 2                     |
| Indiana University                   | Marshall Field         | 3                     |
| Jacksonville University              | Great Lakes C          | 2                     |
| Loma Linda University                | Great Lakes B          | 2                     |
| Marquette                            | Statistics             | 3                     |
| Mayo Clinic                          | Anthropology           | 2                     |
| Medical University of South Carolina | Dance                  | 2                     |
| Montefiore Medical Center            | Sports                 | 3                     |
| New York University                  | Henry Clarke           | 3                     |
| Nova Southeastern University         | Great Lakes C          | 2                     |
| Oregon Health & Science University   | Great Lakes B          | 2                     |
| Rutgers                              | Geology                | 2                     |
| Saint Louis University - CADE        | Great Lakes A          | 2                     |
| Seton Hill                           | John Hancock           | 3                     |
| St. Barnabas Hospital                | Poetry                 | 3                     |
| Temple University - Kornberg         | Technology             | 3                     |
| The Ohio State University            | Daniel Burnham B       | 3                     |
| Tufts University                     | Probability            | 3                     |
| UCLA Ortho                           | Great Lakes B          | 2                     |
| UF Orthogators                       | RR Donnelley           | 3                     |

| School / Alumni Group                    | Location            | Level / Address     |
|------------------------------------------|---------------------|---------------------|
| University at Buffalo                    | Great Lakes B       | 2                   |
| University of Alabama at Birmingham      | Great Lakes C       | 2                   |
| University of California - San Francisco | Great Lakes A       | 2                   |
| University of Colorado                   | Great Lakes B       | 2                   |
| University of Detroit Mercy              | Physiology          | 3                   |
| University of Illinois                   | Quartino Ristorante | 626 N. State Street |
| University of Iowa                       | Culture             | 2                   |
| University of Kentucky                   | Great Lakes C       | 2                   |
| University of Louisville                 | Daniel Burnham A    | 3                   |
| University of Maryland                   | Philosophy          | 2                   |
| University of Michigan                   | George Pullman      | 3                   |
| University of Minnesota                  | Marina City         | 2                   |
| University of North Carolina             | History             | 2                   |
| University of Oklahoma                   | Great Lakes A       | 2                   |
| University of Pennsylvania               | Analysis            | 2                   |
| University of Pittsburgh                 | Glessner House C    | 3                   |
| University of Puerto Rico                | Trigonometry        | 3                   |
| University of Rochester - Eastman        | Glessner House B    | 3                   |
| University of the Pacific                | Architecture        | 2                   |
| University of Toronto                    | Geography           | 2                   |
| University of Washington                 | Great Lakes B       | 2                   |
| UT - Houston                             | Shedd B             | 2                   |
| UT - San Antonio                         | Integrals           | 2                   |
| Virginia Commonwealth University         | Glessner House A    | 3                   |
| Washington Hospital Center               | Great Lakes C       | 2                   |
| West Virginia University                 | Journalism          | 2                   |