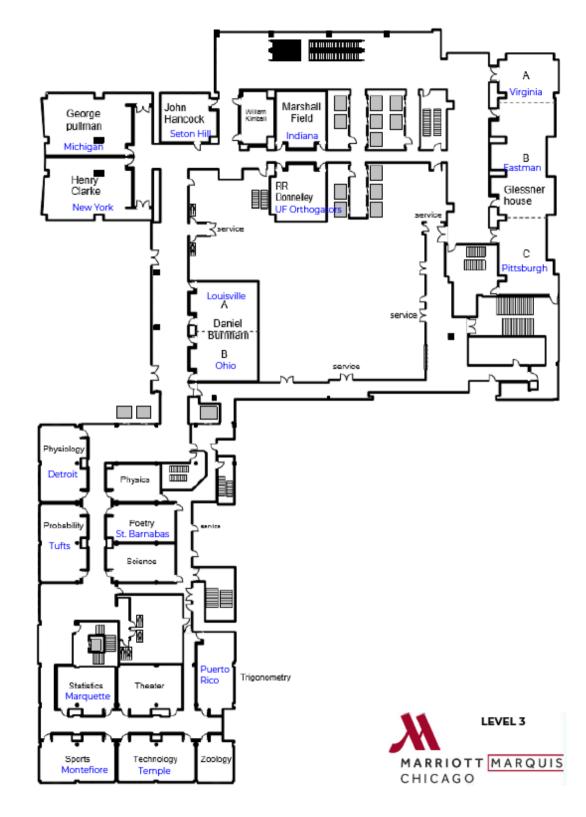

## Alumni Peceptions Saturday, April 22, 2023

6:45pm - 8:45pm

Location = Chicago Marriott Marquis, unless otherwise indicated.

| School / Alumni Group                | Location               | Level / Address       |
|--------------------------------------|------------------------|-----------------------|
| A.T. Still University                | Biology                | 2                     |
| Case Western Reserve University      | Literature             | 2                     |
| Columbia University                  | Weather Mark Tavern    | 1503 S. Michigan Ave. |
| CTOR                                 | Great Lakes B          | 2                     |
| Gaylord Orthodontic Alumni           | Pizano's Pizza & Pasta | 61 E. Madison St.     |
| Georgia School of Orthodontics       | Great Lakes C          | 2                     |
| Harvard                              | Calculus               | 2                     |
| Howard University                    | Astronomy              | 2                     |
| Indiana University                   | Marshall Field         | 3                     |
| Jacksonville University              | Great Lakes C          | 2                     |
| Loma Linda University                | Great Lakes B          | 2                     |
| Marquette                            | Statistics             | 3                     |
| Mayo Clinic                          | Anthropology           | 2                     |
| Medical University of South Carolina | Dance                  | 2                     |
| Montefiore Medical Center            | Sports                 | 3                     |
| New York University                  | Henry Clarke           | 3                     |
| Nova Southeastern University         | Great Lakes C          | 2                     |
| Oregon Health & Science University   | Great Lakes B          | 2                     |
| Rutgers                              | Geology                | 2                     |
| Saint Louis University - CADE        | Great Lakes A          | 2                     |
| Seton Hill                           | John Hancock           | 3                     |
| St. Barnabas Hospital                | Poetry                 | 3                     |
| Temple University - Kornberg         | Technology             | 3                     |
| The Ohio State University            | Daniel Burnham B       | 3                     |
| Tufts University                     | Probability            | 3                     |
| UCLA Ortho                           | Great Lakes B          | 2                     |
| UF Orthogators                       | RR Donnelley           | 3                     |

| School / Alumni Group                    | Location            | Level / Address     |
|------------------------------------------|---------------------|---------------------|
| University at Buffalo                    | Great Lakes B       | 2                   |
| University of Alabama at Birmingham      | Great Lakes C       | 2                   |
| University of California - San Francisco | Great Lakes A       | 2                   |
| University of Colorado                   | Great Lakes B       | 2                   |
| University of Detroit Mercy              | Physiology          | 3                   |
| University of Illinois                   | Quartino Ristorante | 626 N. State Street |
| University of Iowa                       | Culture             | 2                   |
| University of Kentucky                   | Great Lakes C       | 2                   |
| University of Louisville                 | Daniel Burnham A    | 3                   |
| University of Maryland                   | Philosophy          | 2                   |
| University of Michigan                   | George Pullman      | 3                   |
| University of Minnesota                  | Marina City         | 2                   |
| University of North Carolina             | History             | 2                   |
| University of Oklahoma                   | Great Lakes A       | 2                   |
| University of Pennsylvania               | Analysis            | 2                   |
| University of Pittsburgh                 | Glessner House C    | 3                   |
| University of Puerto Rico                | Trigonometry        | 3                   |
| University of Rochester - Eastman        | Glessner House B    | 3                   |
| University of the Pacific                | Architecture        | 2                   |
| University of Toronto                    | Geography           | 2                   |
| University of Washington                 | Great Lakes B       | 2                   |
| UT - Houston                             | Shedd B             | 2                   |
| UT - San Antonio                         | Integrals           | 2                   |
| Virginia Commonwealth University         | Glessner House A    | 3                   |
| Washington Hospital Center               | Great Lakes C       | 2                   |
| West Virginia University                 | Journalism          | 2                   |